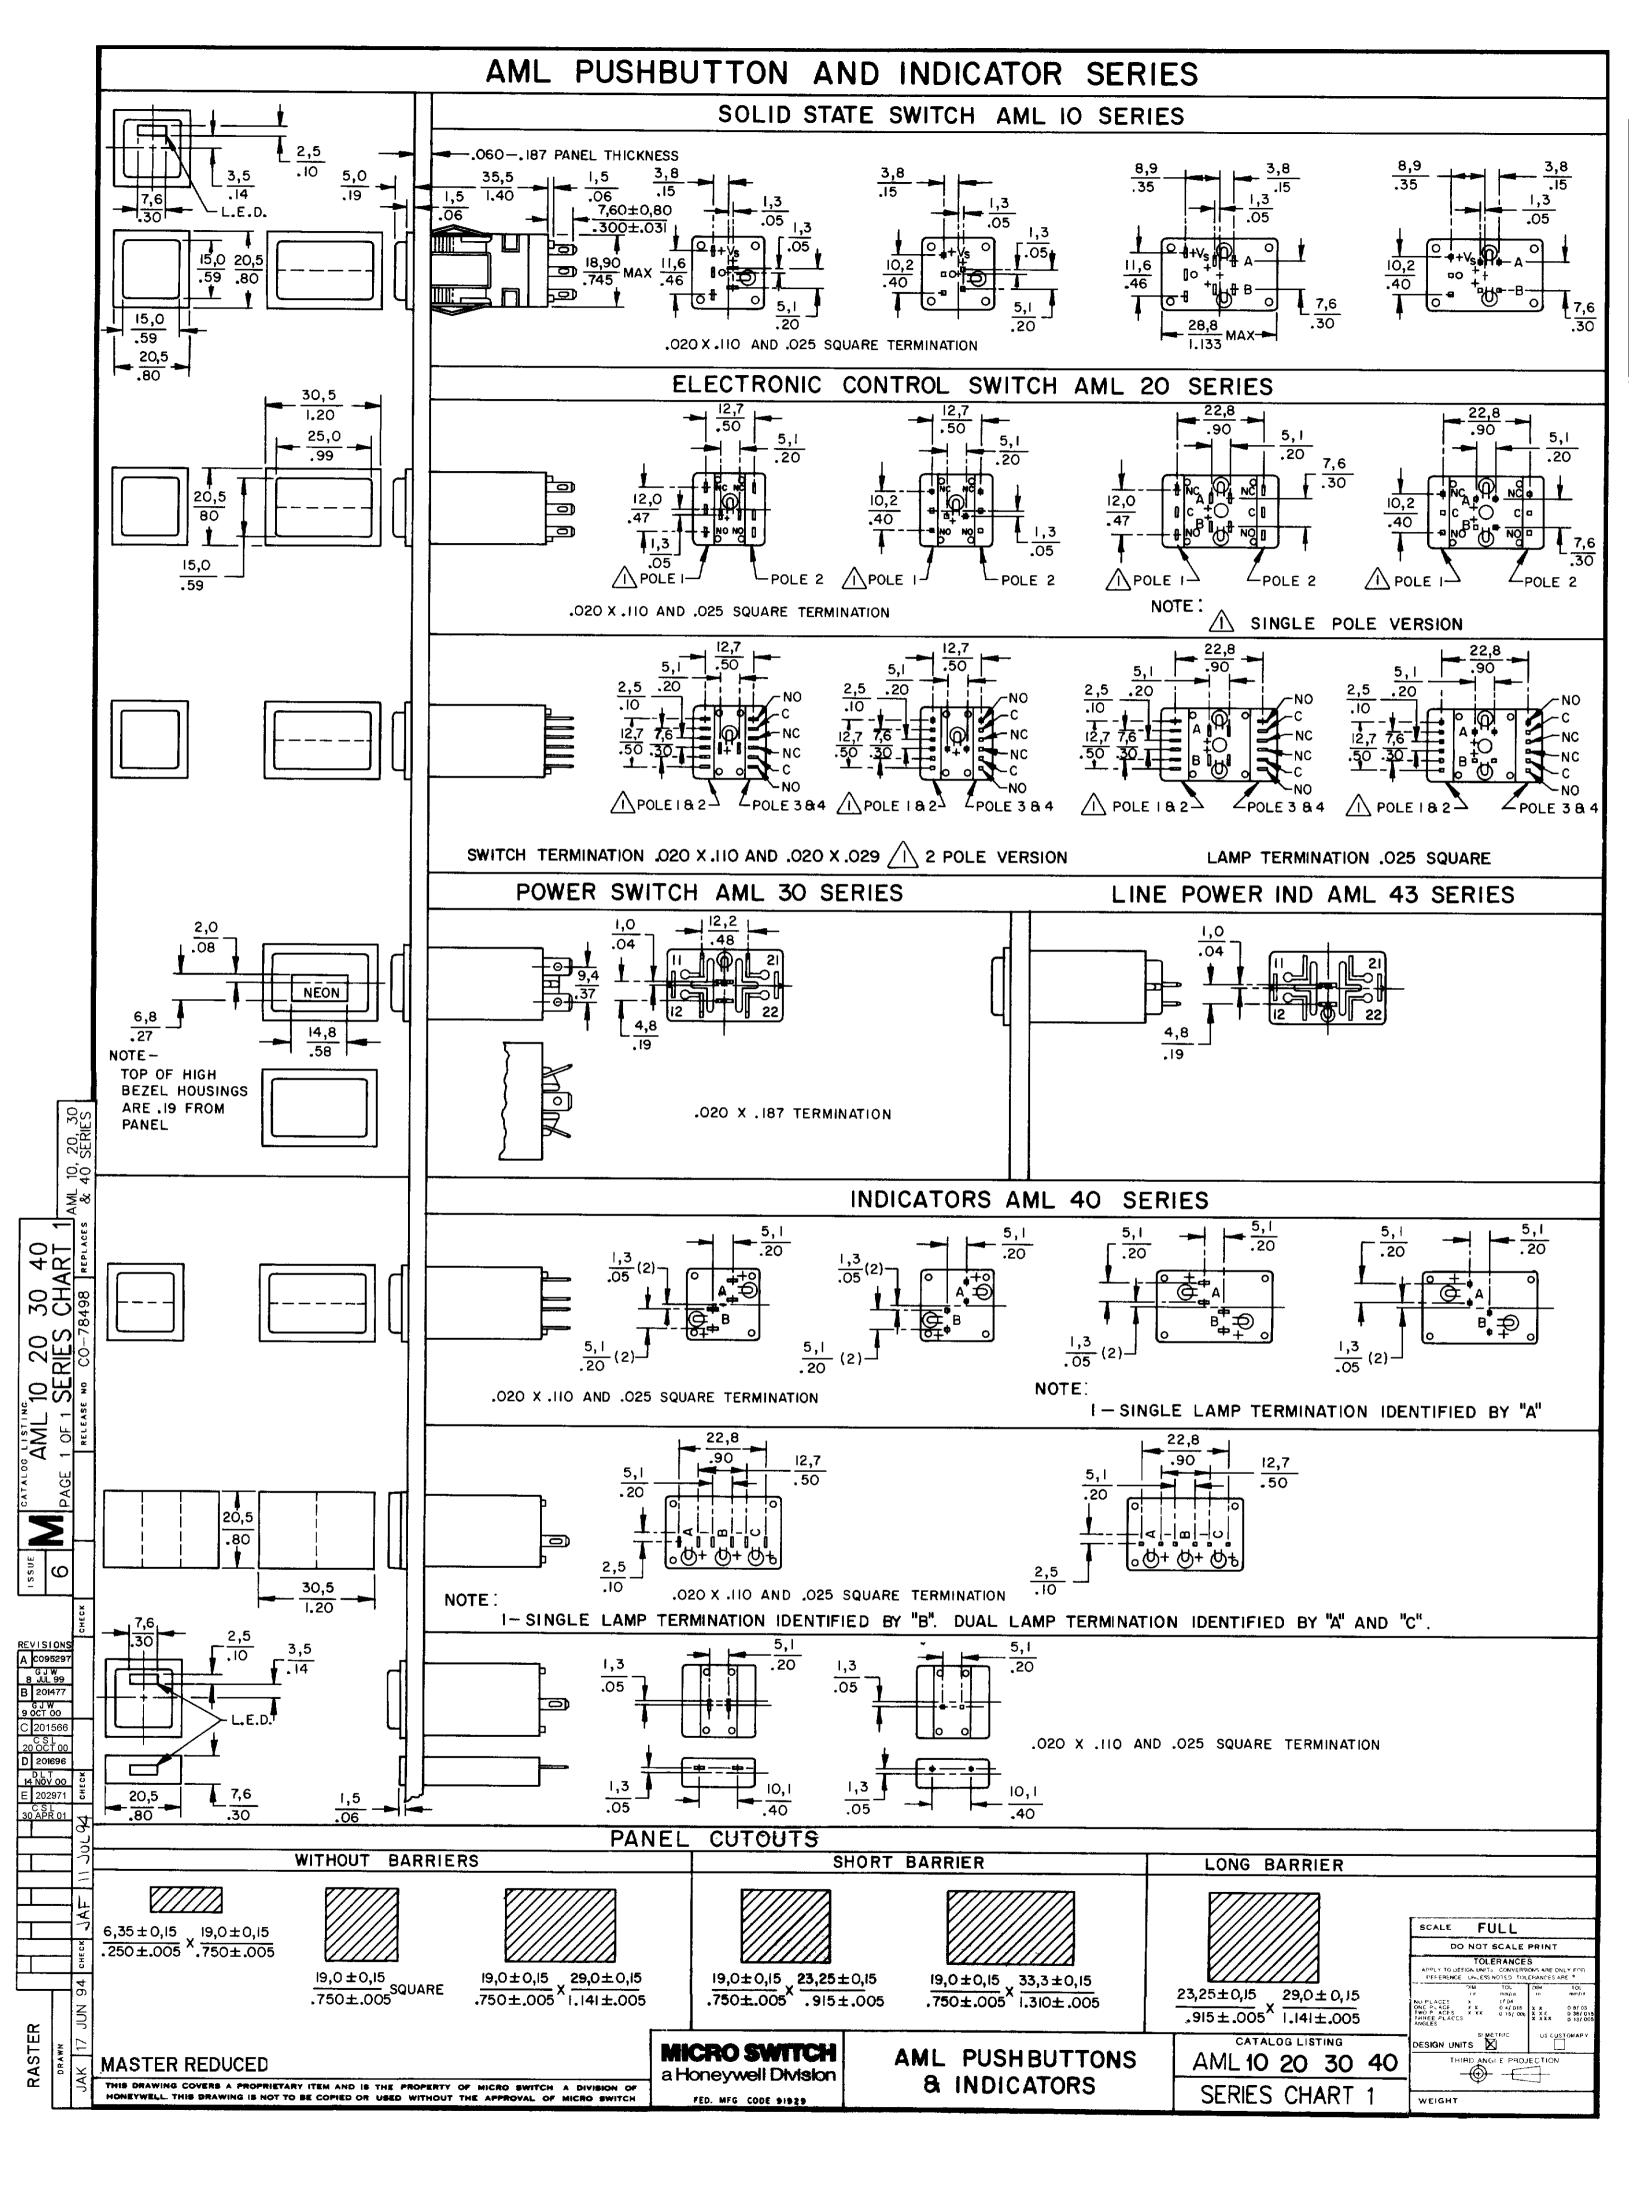

## AML21CBA3AC

Image Not Available

AML21 Series, Electronic Control Pushbutton, Square, Standard Bezel, Lighted, 1 Incandescent Lamp, DPDT, Momentary Action, Snap in panel mount

## Features

- 1, 2, or 4 poles.
- Silver or gold contacts.
- Full guard bezel option.
- Momentary or 2-level alternate
- action (push-on, push-off).
- UL recognized, CSA certified.
- Lamps can be furnished installed or
- ordered separately.
- Lamp circuit independent of switch circuit.

| Product Specifications                   |                                                                         |
|------------------------------------------|-------------------------------------------------------------------------|
| Product Type                             | MICRO SWITCH <sup>™</sup> Pushbutton                                    |
| Housing Type                             | Square                                                                  |
| Circuitry                                | DPDT                                                                    |
| Action                                   | Momentary Action                                                        |
| Mounting                                 | Snap-in Panel                                                           |
| Lamp Type                                | Lighted, 1 Incandescent Lamp                                            |
| Termination                              | .025 x .025 (Printed Circuit, or Push-On)                               |
| Ampere/Voltage Range (Resistive<br>Load) | 0.4-2 A @ 0.5-30 Vdc,0.4-2 A @<br>0.5 -250 Vac,0.4-3 A @ 0.5-125<br>Vac |
| LED/Lamp/Neon Voltage                    | No Lamp Installed                                                       |
| Comment                                  | use AML51 button                                                        |
| Availability                             | Global                                                                  |
| UNSPSC Code                              | 30211913                                                                |
| UNSPSC Commodity                         | 30211913 Push button switches                                           |
| Series Name                              | AML21                                                                   |